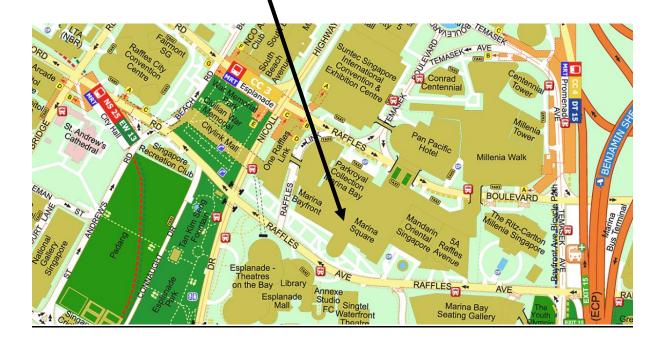

# **TEST CENTRE for N 1**

## PSB Academy, City Campus: Main Wing

Marina Square 6 Raffles Blvd, #03-200 Singapore 039594

| HOW TO GET THE               | RE                                                                                                                                                                                                                                                                                                                                                       |
|------------------------------|----------------------------------------------------------------------------------------------------------------------------------------------------------------------------------------------------------------------------------------------------------------------------------------------------------------------------------------------------------|
| By MRT                       | <ul> <li>PROMENADE Station: Exit A, followed by a short walk</li> <li>ESPLANADE Station: underground link to Marina Square</li> <li>CITY HALL Station: approx. 15-mins walk</li> </ul>                                                                                                                                                                   |
| By Bus                       | <ul> <li>Along Raffles Blvd (Promenade Stn/Pan Pacific): 36, 107M, 961M</li> <li>Along Temasek Ave (Opp The Ritz-Carlton): 36, 70M, 97, 106, 111, 133, 502, 518, 857</li> <li>Along Raffles Ave (The Esplanade): 36, 56, 70M, 77, 97, 106, 111, 133, 195, 857, 960, 961M</li> <li>Along Nicoll Highway (Opp War Memorial Pk): 10, 57, 70, 196</li> </ul> |
| By Private<br>Transportation | • Limited parking available at Marina Square and Millenia Walk (across the road from Raffles Blvd)                                                                                                                                                                                                                                                       |