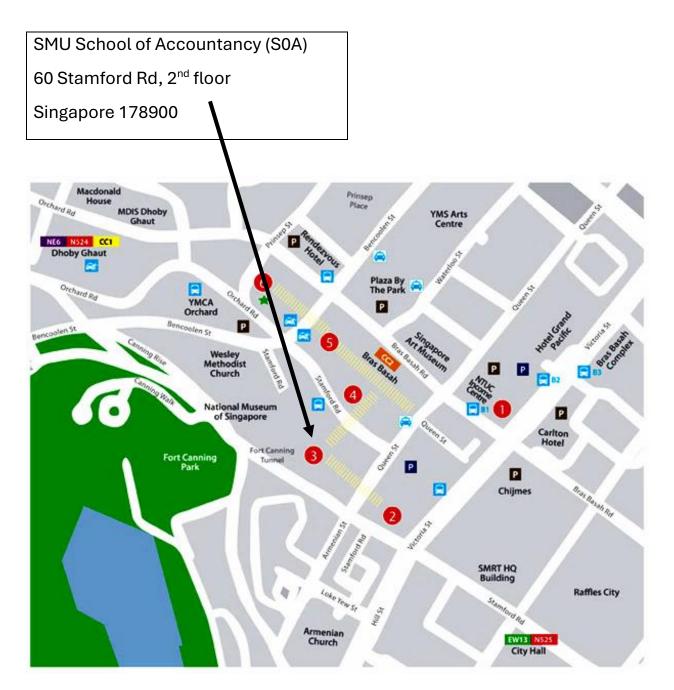

#### **JAPANESE-LANGUAGE PROFICIENCY TEST IN DEC 24, SINGAPORE**

**TEST CENTRE for** 

PM: N 2 Reg.No. 24B-2030101-20155 to 24B-2030101-20357

AM: N 4 Reg.No. 24B-2030101-40171 to 24B-2030101-40421

#### **By Public Transportation:**

- CITY HALL, BRAS BASAH or BENCOOLEN MRT
- Buses 7, 14, 14A, 16, 36, 77, 106, 111, 124, 131, 147, 166, 167, 174, 175, 190, 857 (calling at Stamford Rd)