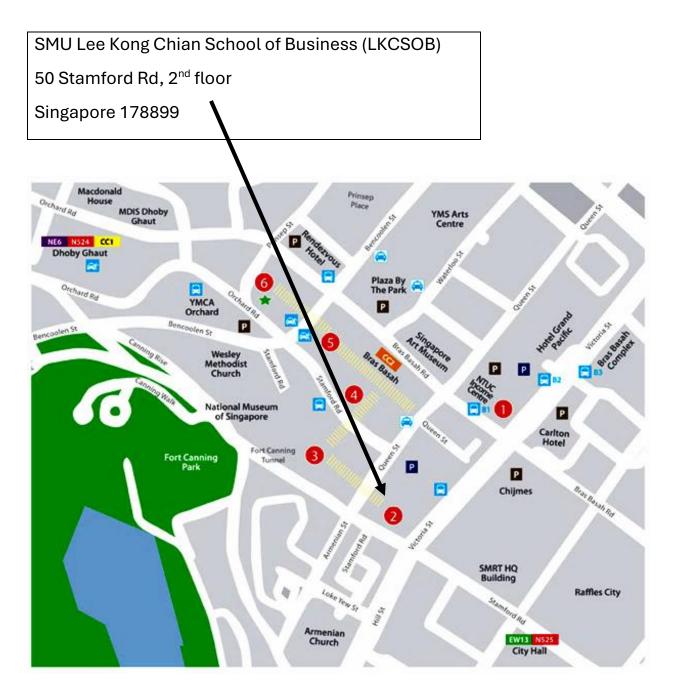

#### **JAPANESE-LANGUAGE PROFICIENCY TEST IN DEC 2024 (SINGAPORE)**

**TEST CENTRE for** 

PM: N 2 Reg.No. 24B-2030101-20001 to 24B-2030101-20154

AM: N 4 Reg.No. 24B-2030101-40001 to 24B-2030101-40170

#### **By Public Transportation:**

- CITY HALL, BRAS BASAH or BENCOOLEN MRT
- Buses 2, 7, 12, 12e, 14, 14A, 16, 33, 36, 77, 106, 111, 124, 131, 147, 166, 167, 174, 175, 190, 857