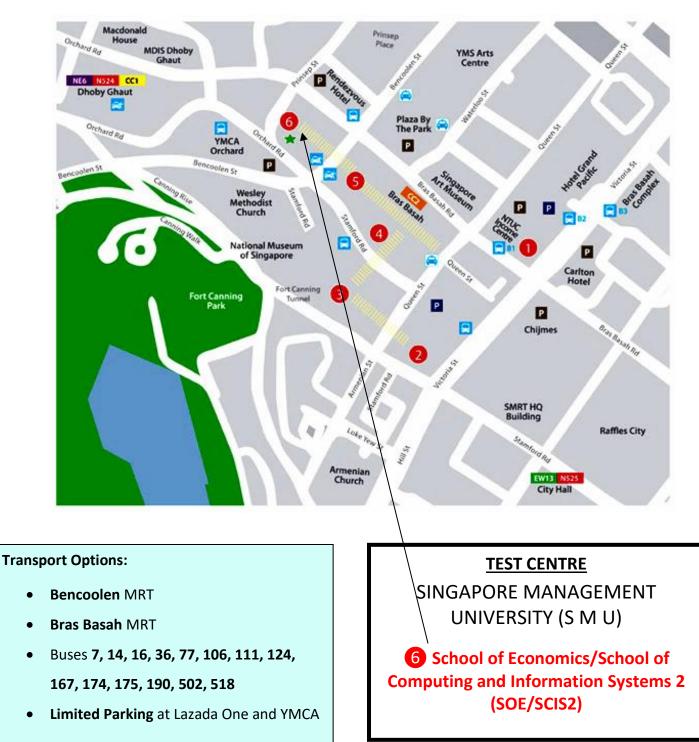

# **TEST CENTRE for N3 & N5**

# Singapore Management University (SMU) SOE/SCIS2

School of Economics/School of Computing and Information Systems 2 90 Stamford Road, Singapore 178903